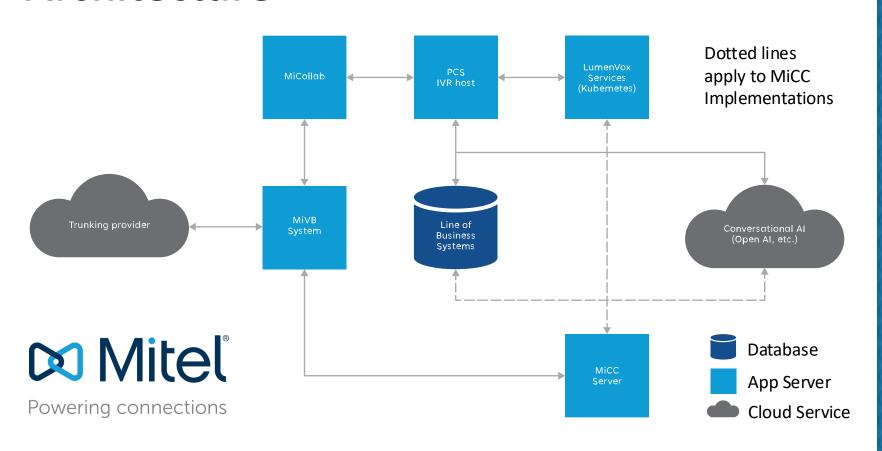

## Mitel + Lumenvox Architecture

#### **MiVoice Business with PCS IVR Host**

- Full Integration and IVR Functions in MiVB
- Installed on Windows VM
- Supported by Leading Private Clouds

#### **MiCC Contact Center Business**

- Leverages Mitel Voice (ASR/TTS) License
- Direct Contact Center Connectivity
- Supported by Leading Private Clouds