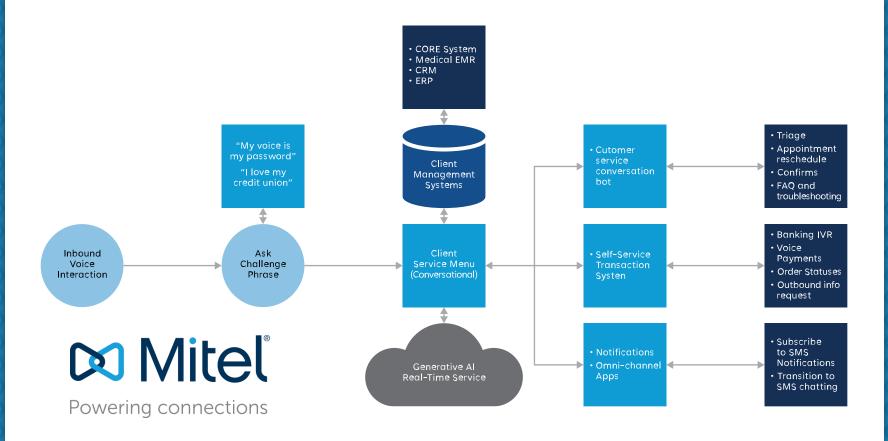

## Voice Biometrics, ASR, TTS, **Transcription** for MiVB

## **Voice Biometrics & Conversational Bot**

## **Architecture**