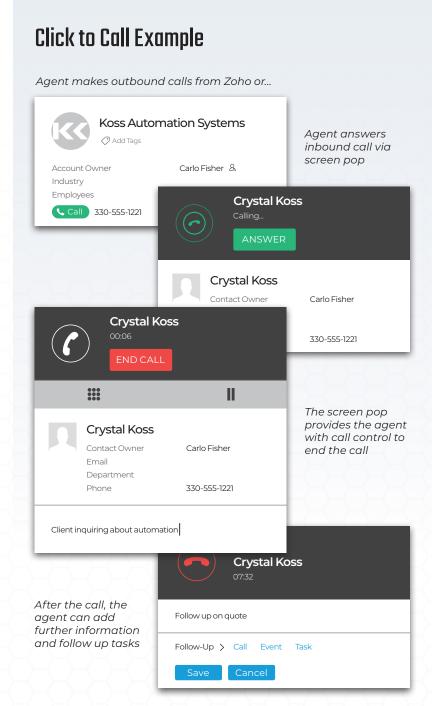

## **Product Description**

- Agents make outbound calls from the Zoho contact.
- The Zoho contact business card view automatically pops up for call control and easy entry of call notes and follow-up tasks.
- · Calls are automatically logged in Zoho.